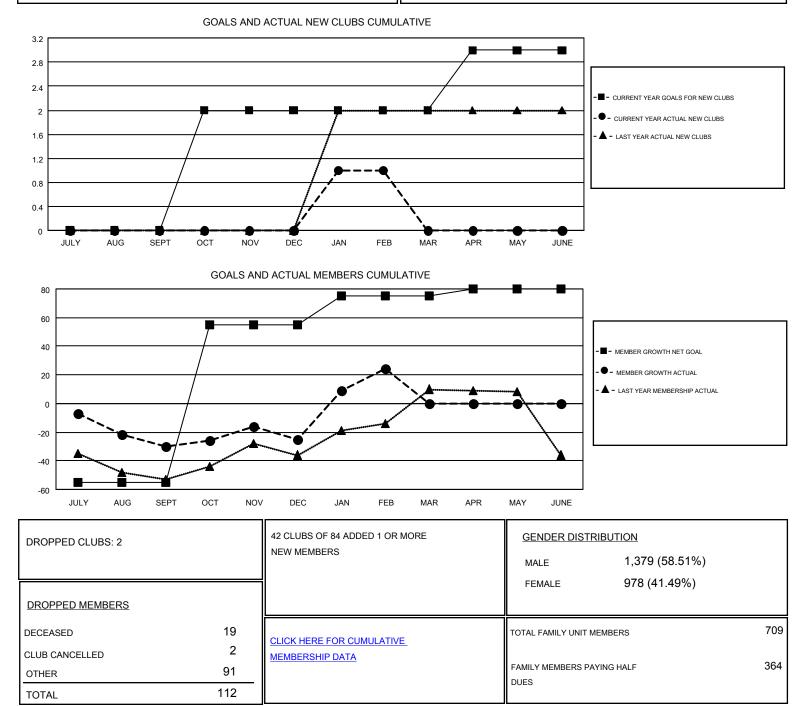

## MAHESH CHITNIS GMT

Results as of: 2/28/2019

GMT CA 1

| Clubs                 |               |           |               | Members               |                           |                         |                                                    |
|-----------------------|---------------|-----------|---------------|-----------------------|---------------------------|-------------------------|----------------------------------------------------|
| RESULTS FOR 2018-2019 |               |           |               | RESULTS FOR 2018-2019 |                           |                         |                                                    |
| QUARTER               | NEW CLUB GOAL | NEW CLUBS | DROPPED CLUBS | QUARTER               | MEMBER GROWTH NET<br>GOAL | MEMBER GROWTH<br>ACTUAL | DROPPED<br>MEMBERS ACTUAL<br>(including transfers) |
| JULY/AUG/SEPT         | 0             | 0         | 2             | JULY/AUG/SEPT         | -55                       | 24                      | 48                                                 |
| OCT/NOV/DEC           | 2             | 0         | 0             | OCT/NOV/DEC           | 110                       | 49                      | 41                                                 |
| JAN/FEB/MAR           | 0             | 1         | 0             | JAN/FEB/MAR           | 20                        | 76                      | 23                                                 |
| APR/MAY/JUNE          | 1             | 0         | 0             | APR/MAY/JUNE          | 5                         | 0                       | 0                                                  |